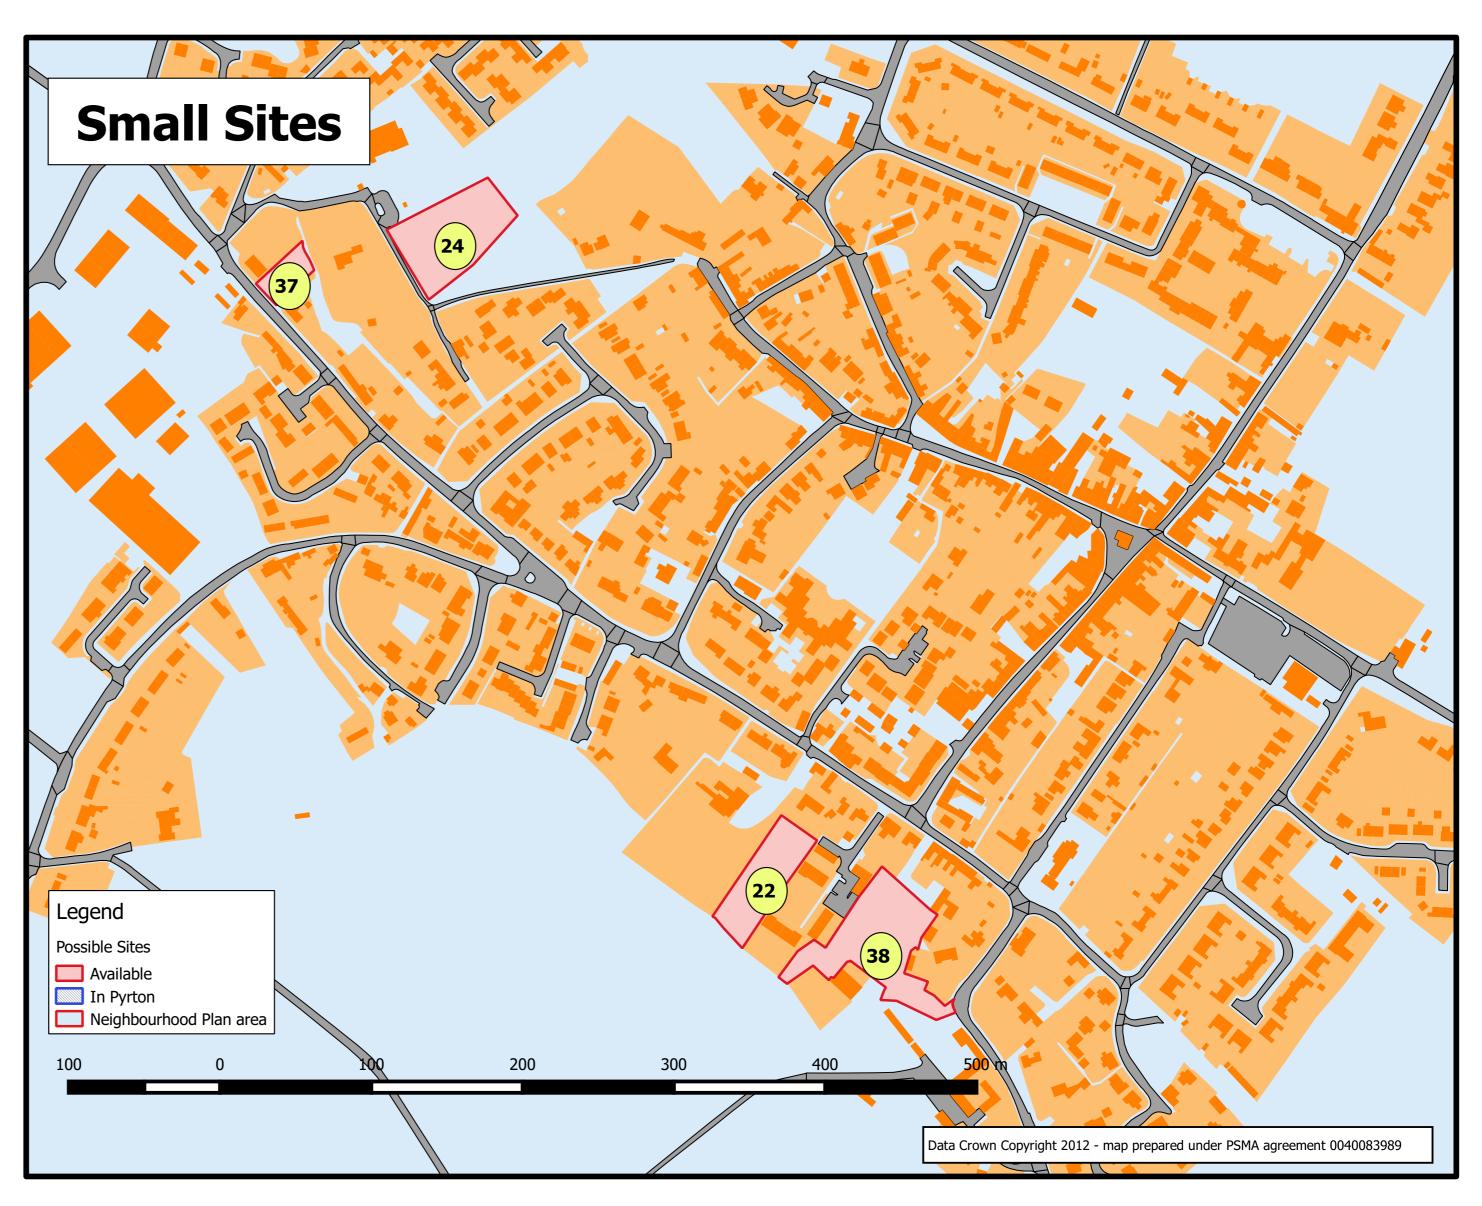

## **Available Sites**

This map shows the smaller sites which the owners or developers have asked to have considered as possible development sites in Watlington. All of these sites have been the subject of recent planning applications or currently have planning applications outstanding.

These sites together will contribute less than 10% of the total number of new housing sites we need to allocate, and will be included in the Neighbourhood Plan as potential windfall sites only if their planning application has not been approved by the time the NP is submitted for examination.

No sites have been selected yet. All the available sites, including these small sites, will be assessed against our agreed selection criteria.