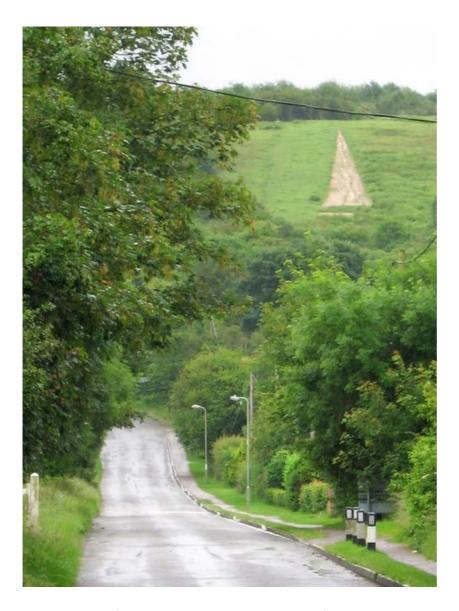

Important Views

View 1 - The Chilterns Escarpment from Shirburn Road

View 2 – The Chilterns Escarpment from The Carriers Arms.

View 3 – The Chilterns Escarpment from Britwell Road.

View 4 – Towards The Willow Ponds from close to Lys Mill.