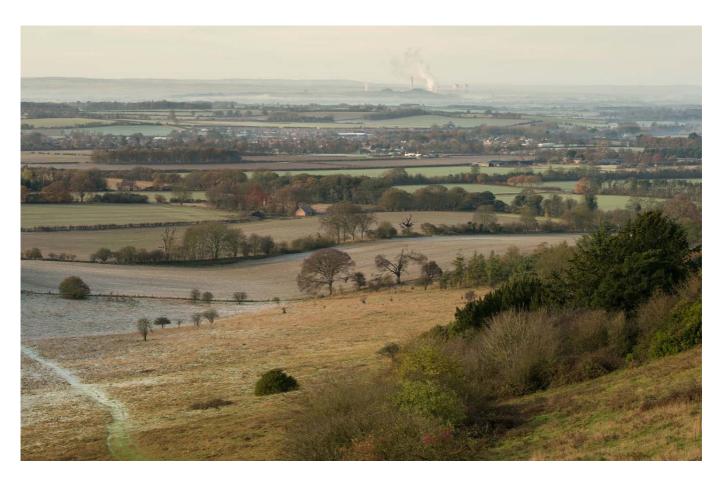

Photo credit: Robert Barber

View 7 – View from Portways towards Watlington

Photo credit: Robert Barber

View 8 – View from Shirburn Hill towards Watlington

Photo credit: Robert Barber

Watlington Neighbourhood Plan (WNP)
Neighbourhood Plan Core Committee (NPCC)
Watlington Parish Council
1 Old School Place
Watlington
OX49 5QH