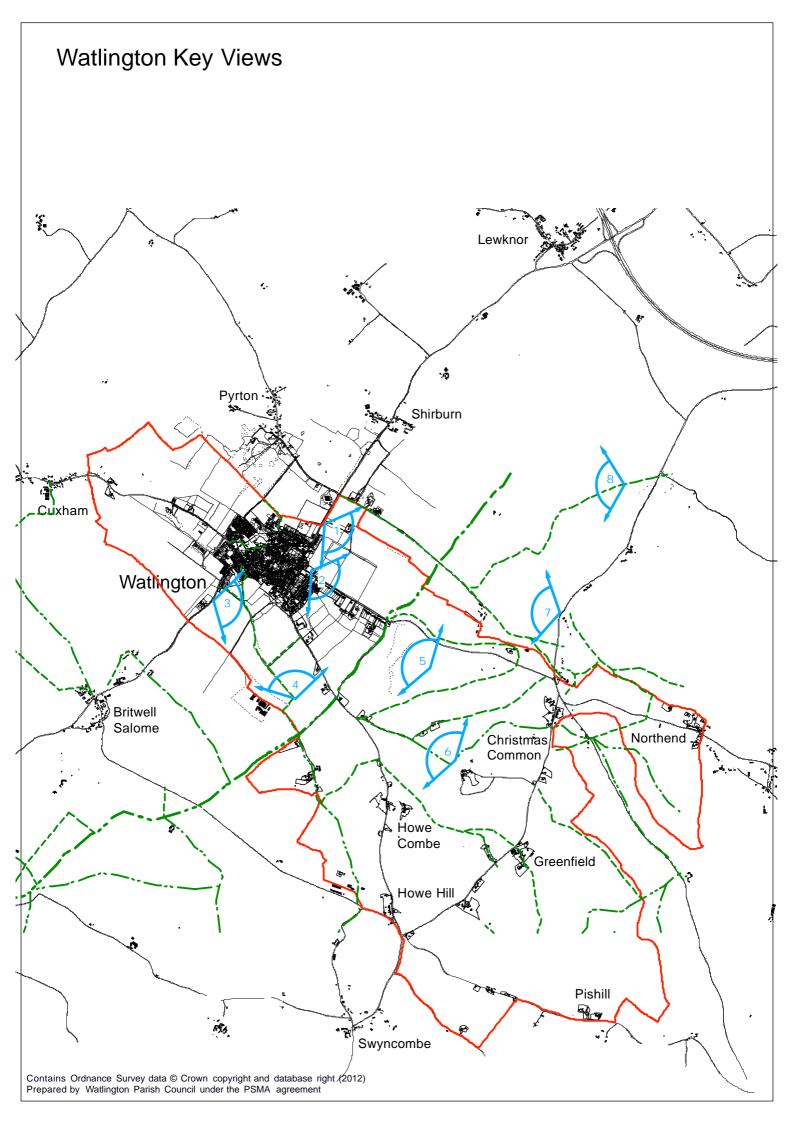

Important Views

View 1 - The Chilterns Escarpment from Shirburn Road

View 2 – The Chilterns Escarpment from The Carriers Arms.

View 3 – The Chilterns Escarpment from Britwell Road.

View 4 – Towards The Willow Ponds from close to Lys Mill.

Photo credit: Rhian Woods

View 5 – View from Watlington Hill in Autumn

Photo credit: Robert Barber

View 5 – View from Watlington Hill in Winter

Photo credit: Rhian Woods

View 6 – View from One Tree Hill towards Watlington

Photo credit: Robert Barber

View 7 – View from Portways towards Watlington

Photo credit: Robert Barber

View 8 – View from Shirburn Hill towards Watlington

Photo credit: Robert Barber

Watlington Neighbourhood Plan (WNP)
Neighbourhood Plan Core Committee (NPCC)
Watlington Parish Council
1 Old School Place
Watlington
OX49 5QH