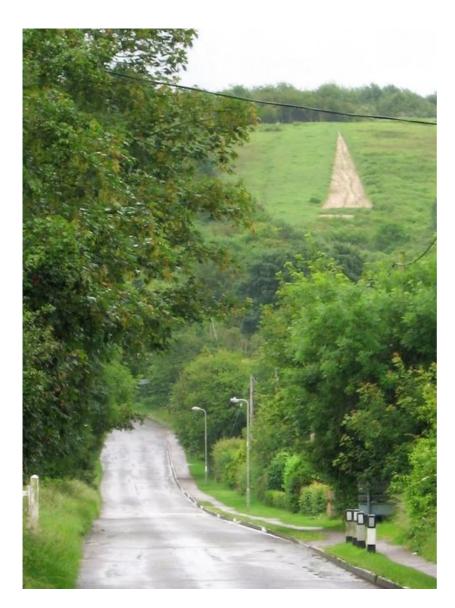

## Watlington Neighbourhood Plan Important views

**November 2014** 

View 1 - The Chilterns Escarpment from Shirburn Road

View 2 – The Chilterns Escarpment from The Carriers Arms.

View 3 – The Chilterns Escarpment from Britwell Road.