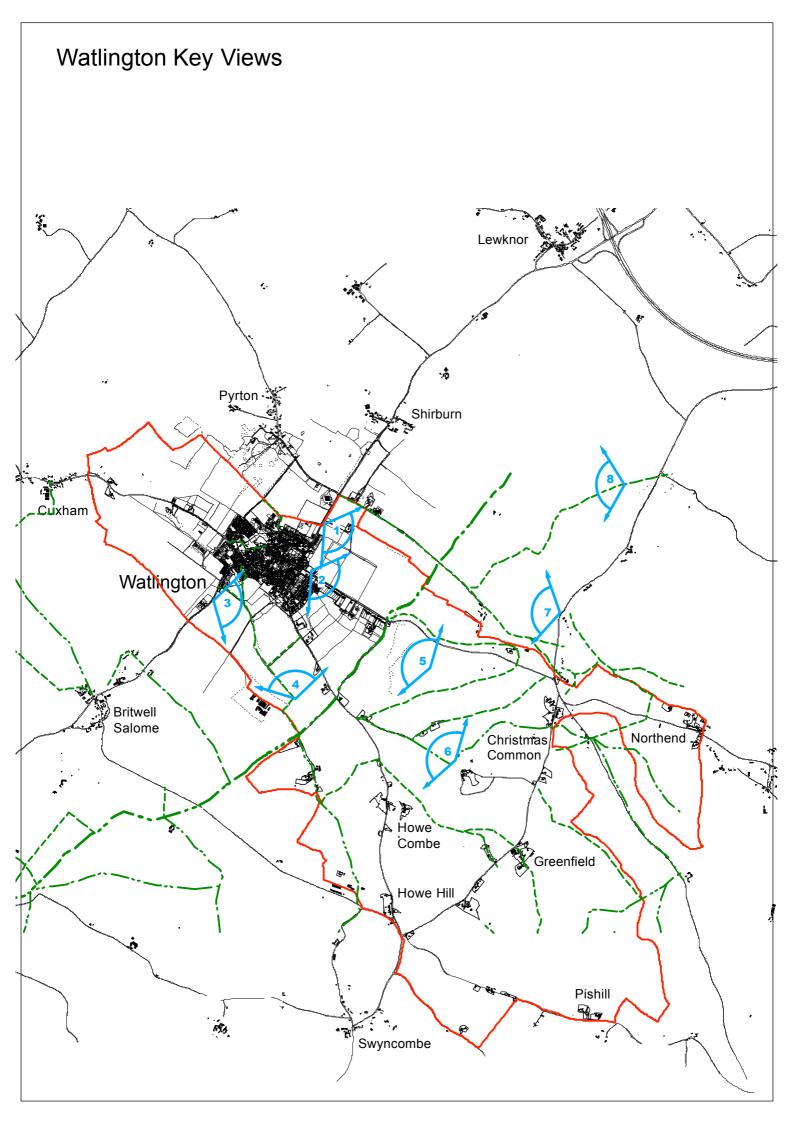

## Watlington Neighbourhood Plan Important views

**November 2014** 

View 1 - The Chilterns Escarpment from Shirburn Road

View 2 – The Chilterns Escarpment from The Carriers Arms.

View 3 – The Chilterns Escarpment from Britwell Road.

View 4 – Towards The Willow Ponds from close to Lys Mill.

Photo credit: Rhian Woods

View 5 – View from Watlington Hill in Autumn

Photo credit: Robert Barber

View 5 – View from Watlington Hill in Winter

Photo credit: Rhian Woods

View 6 - View from One Tree Hill towards Watlington

Photo credit: Robert Barber

View 7 – View from Portways towards Watlington

Photo credit: Robert Barber

View 8 – View from Shirburn Hill towards Watlington

Photo credit: Robert Barber