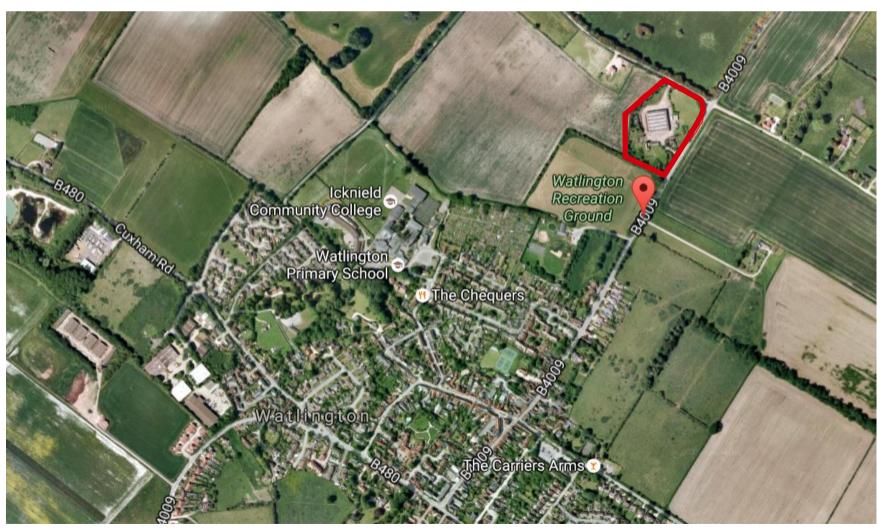

## POTENTIAL REDEVELOPMENT OF THE WAREHOUSE OFF SHIRBURN ROAD, WATLINGTON TO PROVIDE A CARE HOME, ASSISTED LIVING UNITS AND STAFF ACCOMMODATION.

Beechcroft Developments Ltd are holding a public exhibition to display ideas for the potential redevelopment of the above site to provide a care related development.

Please go to the main entrance of the Hall where you will be directed to the exhibition.

We look forward to welcoming you.

Site Location Plan