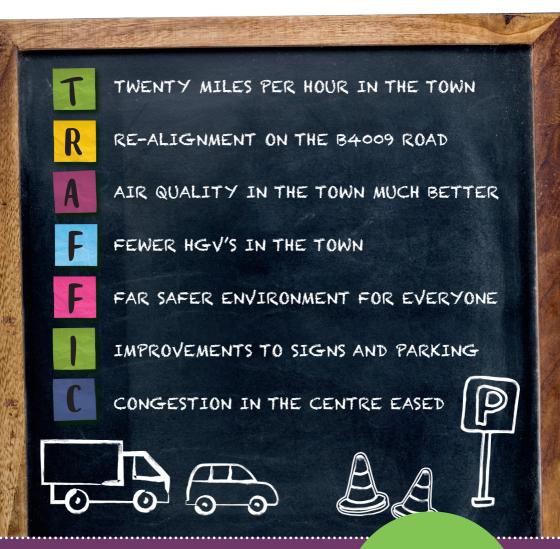

## What's in the Watlington Traffic Management Plan?



## Find out more ...

at our drop-in session at The Watlington Club

Saturday 3rd February, from 10am – 2pm The Watlington Traffic Management Plan is one of fifteen documents that have been prepared for submission to South Oxfordshire District Council (SODC) leading up to the Watlington Neighburhood Development Plan Referendum. This will take place in April 2018 – we will announce the date directly it is confirmed. The WNDP team have worked hard to secure the very best for Watlington and the surrounding area. Keep right up to date by visiting www.watlingtonnp.org.uk



## Seasonal greetings from the WNDP team With

Published & distributed by Watlington Parish Council

Watlington Neighbourhood Development Plan