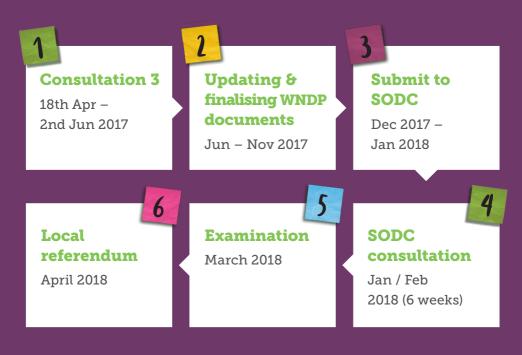

## Find out more ...

at our drop-in session at The Watlington Club

Saturday 3rd February, from 10am – 2pm The Watlington Traffic Management Plan is one of fifteen documents that have been prepared for submission to South Oxfordshire District Council (SODC) leading up to the Watlington Neighburhood Development Plan Referendum. This will take place in April 2018 – we will announce the date directly it is confirmed. The WNDP team have worked hard to secure the very best for Watlington and the surrounding area. Keep right up to date by visiting www.watlingtonnp.org.uk